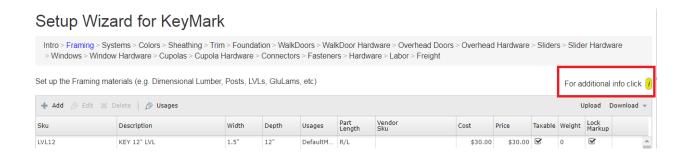

As you follow through those steps (Colors, Framing, Sheathing, etc) you'll see a YELLOW INFO button to the right of the screen. This link will provide you with additional information (of course, if you want more detailed information about the SmartBuild data then you can review the STEP1 and STEP 2 paragraphs below).