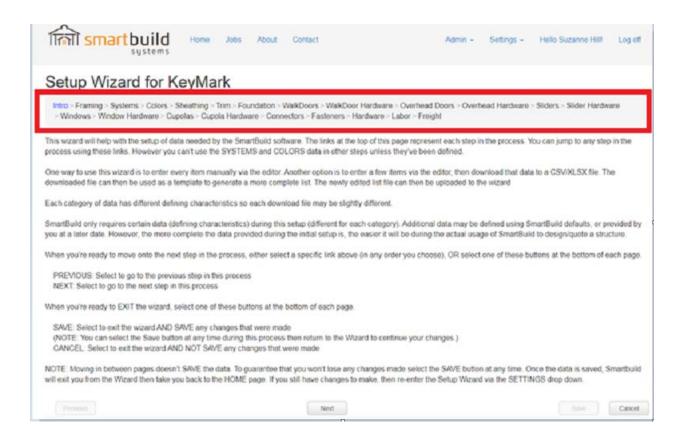

Go to SETTINGS dropdown then select SETUP WIZARD.

The SETUP WIZARD will then open up. The area bordered in red are the various steps in the SETUP WIZARD that will be used to set up colors and material (steps 1 and 2).